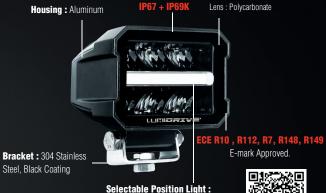

## LED WORK LIGHT **PROXIDRIVE SERIES**

LMD-PRO-625WA

LMD-PRO-625WA/RA 1 lux @ 175m | Raw Lumens: 2.800 lm | Wattage: 25W | Voltage: 10-30V Housing: Aluminum | Lens: Polycarbonate | Weight: 0.62 kg | IP Rating: IP67

WHITE/AMBER or RED/AMBER

E-Mark Approved: ECE R10, ECE R7, ECE R112, ECE R148, ECE R149

DRIVING LIGHT

DRIVING BEAM

WHITE POSITION LIGHT

AMBER POSITION LIGHT

the road.