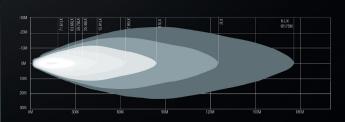

## LED WORK LIGHT **PROXIDRIVE SERIES**

LMD-PRO-625WA

LMD-PRO-625WA/RA 1 lux @ 175m | Raw Lumens: 2.800 lm | Wattage: 25W | Voltage: 10-30V Housing: Aluminum | Lens: Polycarbonate | Weight: 0.62 kg | IP Rating: IP67

WHITE/AMBER or RED/AMBER

E-Mark Approved: ECE R10, ECE R7, ECE R112, ECE R148, ECE R149

DRIVING LIGHT

DRIVING BEAM

WHITE POSITION LIGHT

AMBER POSITION LIGHT

the road.