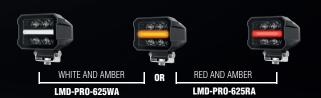

## LED WORK LIGHT **PROXIDRIVE SERIES**

LMD-PRO-625WA

LMD-PRO-625WA/RA 1 lux @ 175m | Raw Lumens: 2.800 lm | Wattage: 25W | Voltage: 10-30V Housing: Aluminum | Lens: Polycarbonate | Weight: 0.62 kg | IP Rating: IP67

WHITE/AMBER or RED/AMBER

E-Mark Approved: ECE R10, ECE R7, ECE R112, ECE R148, ECE R149

DRIVING LIGHT

DRIVING BEAM

WHITE POSITION LIGHT

AMBER POSITION LIGHT

the road.