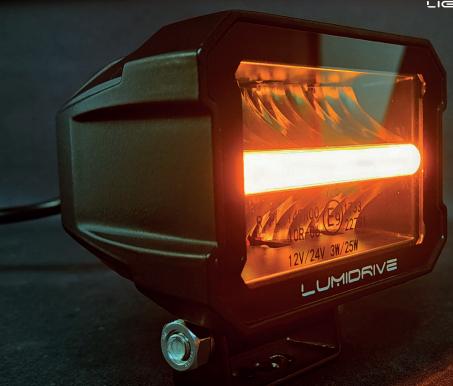

## LED WORK LIGHT **PROXIDRIVE SERIES**

LMD-PRO-625WA

LMD-PRO-625WA/RA 1 lux @ 175m | Raw Lumens: 2.800 lm | Wattage: 25W | Voltage: 10-30V Housing: Aluminum | Lens: Polycarbonate | Weight: 0.62 kg | IP Rating: IP67

WHITE/AMBER or RED/AMBER

E-Mark Approved: ECE R10, ECE R7, ECE R112, ECE R148, ECE R149

DRIVING LIGHT

DRIVING BEAM

WHITE POSITION LIGHT

AMBER POSITION LIGHT

the road.