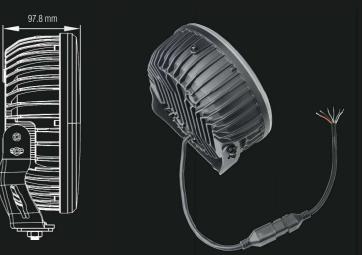

# **4 FLASH MODES - WARNING LIGHT ALTERNATING OR** SINGLE FLASH (ECE R65) **SYNCHRONIZED** 11 11 11 11 OPERATIONS DOUBLE FLASH 111 111 111 111 **OPÉRATIONS** TRIPLE FLASH **ALTERNÉES OU** 11111 SYNCHRONISÉES QUINT FLASH DIMENSIONS : 228.5 x 228.5 x 97.8 mm 228.5 mm Needless to say, these long-range lights will not go unnoticed. With its ultra-black design that gives it a unique look, both elegant and discreet, its ultra-detailed operational flash modes | A sectionable position light (White or Amber). All of this comes with a 6-pin DEUTSCH connector for simplified installation. inspiré de mini ailettes, diffuse une lumière intense qui captera tous les regards. Optimisés pour offrir une puissance maximale et un faisceau parfaitement équilibré, ils intègrent les dernières avancées en matière d'éclairage. Vous retrouverez notamment : Un feu de position dynamique | Une fonction feu flash ECE R65 | Trois modes flash opérationnels supplémentaires | Un feu de position sélectionnable (blanc ou orange). Le tout, avec un connecteur DEUTSCH 6 broches pour une installation simplifiée.