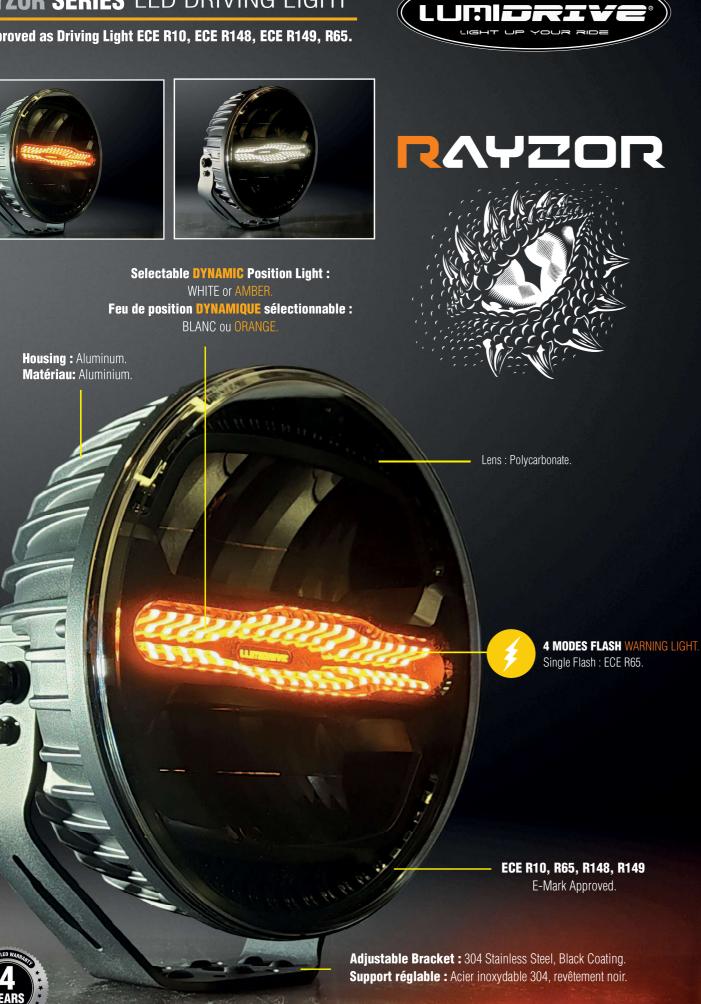

## **RAYZOR SERIES** LED DRIVING LIGHT

E-approved as Driving Light ECE R10, ECE R148, ECE R149, R65.

### **RAYZOR SQUARE SERIES** LED DRIVING LIGHT

E-approved as Driving Light ECE R148, R149, R65, R10.

light up your ride

RAYZOR

Selectable DYNAMIC Position Light : WHITE or AMBER Feu de position DYNAMIQUE sélectionnable : BLANC ou ORANGE.

Lens : Polycarbonate.

4 MODES FLASH WARNING LIGHT. Single Flash : ECE R65.

ECE R10, R148, R149, R65 E-Mark Approved.

Adjustable Bracket: 304 Stainless Steel, Black Coating. Support réglable : Acier inoxydable 304, revêtement noir.