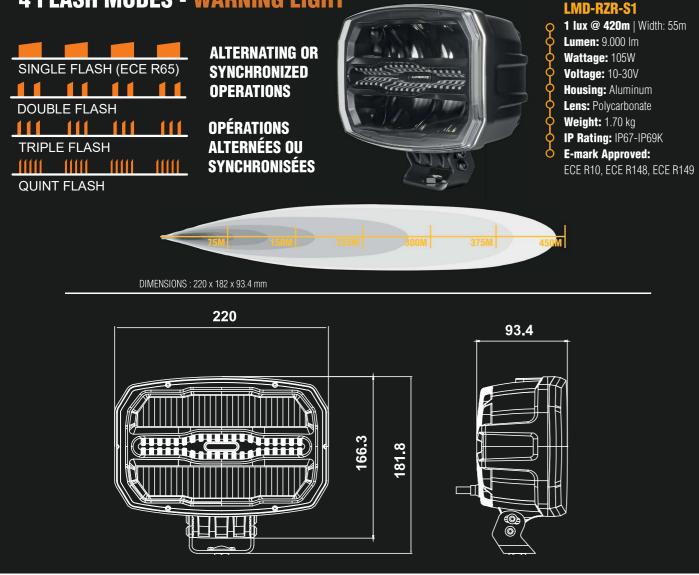

# **4 FLASH MODES - WARNING LIGHT ALTERNATING OR** SINGLE FLASH (ECE R65) **SYNCHRONIZED** 11 11 11 11 OPERATIONS DOUBLE FLASH 111 111 111 111 **OPÉRATIONS** TRIPLE FLASH **ALTERNÉES OU** 11111 SYNCHRONISÉES QUINT FLASH DIMENSIONS : 228.5 x 228.5 x 97.8 mm 228.5 mm Needless to say, these long-range lights will not go unnoticed. With its ultra-black design that gives it a unique look, both elegant and discreet, its ultra-detailed operational flash modes | A sectionable position light (White or Amber). All of this comes with a 6-pin DEUTSCH connector for simplified installation. inspiré de mini ailettes, diffuse une lumière intense qui captera tous les regards. Optimisés pour offrir une puissance maximale et un faisceau parfaitement équilibré, ils intègrent les dernières avancées en matière d'éclairage. Vous retrouverez notamment : Un feu de position dynamique | Une fonction feu flash ECE R65 | Trois modes flash opérationnels supplémentaires | Un feu de position sélectionnable (blanc ou orange). Le tout, avec un connecteur DEUTSCH 6 broches pour une installation simplifiée.

| TECHNIC/                                                                        | AL INFOR | RMATION      | MULTI VOLT.<br>10-30 V | POSITION LIGHT | WATERPROOF<br> | DIE-CAST<br>HOUSING      |
|---------------------------------------------------------------------------------|----------|--------------|------------------------|----------------|----------------|--------------------------|
| ITEM#                                                                           | LENGTH   | BEAM PATTERN | LUMEN                  | WATTAGE        | FLASH FUNCTION | CERTIFICATION            |
| LMD-RZR-S1                                                                      | 220 mm   | Driving Beam | 9.000 lm               | 105W           | Yes            | ECE R148, R149, R65, R10 |
| This item includes: 1 Rayzor Square, 1 Allen Key, DT 6pin, Manual Instructions. |          |              |                        |                |                |                          |