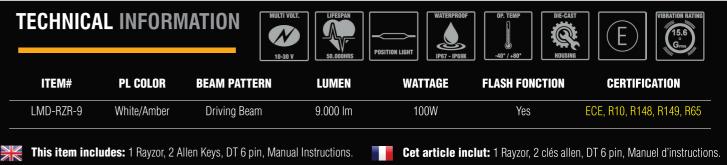

### LMD-RZR-9

**1 lux @ 470m** | Width: 70m Lumen: 9.000 lm Wattage: 100W Voltage: 10-30V Housing: Aluminum Lens: Polycarbonate Weight: 2,188 kg IP Rating: IP67-IP69K E-mark Approved: ECE R10, R148, R149, R65