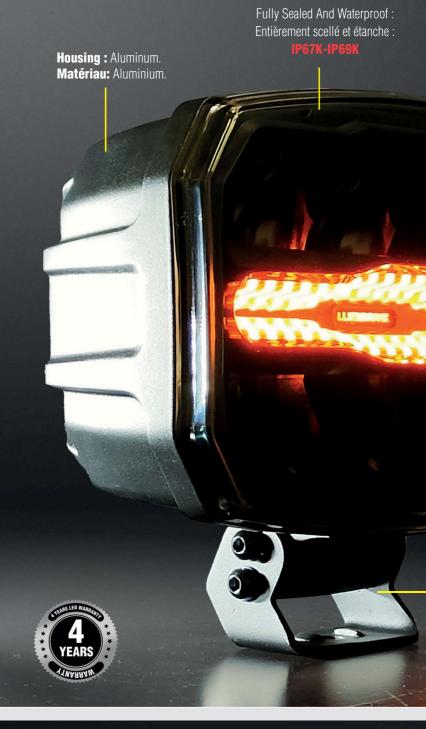

Lens : Polycarbonate.

4 MODES FLASH WARNING LIGHT. Single Flash : ECE R65.

ECE R10, R148, R149, R65 E-Mark Approved.

Adjustable Bracket: 304 Stainless Steel, Black Coating. Support réglable : Acier inoxydable 304, revêtement noir.