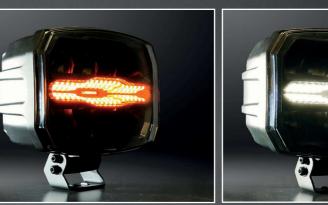

### **RAYZOR SQUARE SERIES** LED DRIVING LIGHT

E-approved as Driving Light ECE R148, R149, R65, R10.

light up your ride

RAYZOR

Selectable DYNAMIC Position Light : WHITE or AMBER Feu de position DYNAMIQUE sélectionnable : BLANC ou ORANGE.